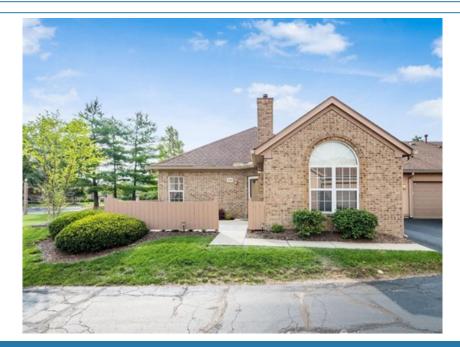

## 2521 Timbers Edge Ln, Columbus, OH 43235

» Beds: 2 | Baths: 2 Full» MLS #: 223025389

Condominium | 1,022 ft<sup>2</sup> | Lot: 1,742 ft<sup>2</sup>
 More Info: 2521TimbersEdgeLn.IsForSale.com

Gary Parsons
Michael Parsons
(614) 563-3822 (Gary Parsons)
(614) 226-6503 (Michael Parsons)
gary@parsonsrealestategroup.com
http://www.parsonsrealestategroup.com

## \$ 232,500

Well located 2 bedroom, 2 bath ranch condo in Timbers Edge subdivision. Gas log fireplace, Vaulted ceiling w/ Palladian window in great room, Murphy bed in 2nd bedroom for extra flexibility with plan. 1 car garage with opener. Extra guest parking in front .Enclosed patio. Washer and dryer to remain. Immediate possession! You can walk to Whole Foods, shopping and restaurants. Very convenient! Clubhouse w/pool and fitness center. .Basic cable and wi-fi included in condo fee. Well run Homeowners association.