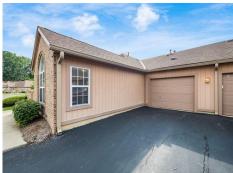

## \$ 232,500

Well located 2 bedroom, 2 bath ranch condo in Timbers Edge subdivision. Gas log fireplace, Vaulted ceiling w/ Palladian window in great room, Murphy bed in 2nd bedroom for extra flexibility with plan. 1 car garage with opener. Extra guest parking in front .Enclosed patio. Washer and dryer to remain. Immediate possession! You can walk to Whole Foods, shopping and restaurants. Very convenient! Clubhouse w/pool and fitness center. .Basic cable and wi-fi included in condo fee. Well run Homeowners association.